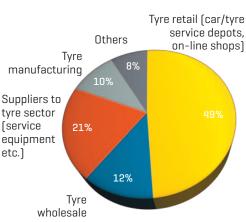

### Reader structure

▶ Reader structure by business groups

▶ Reader structure by function/position