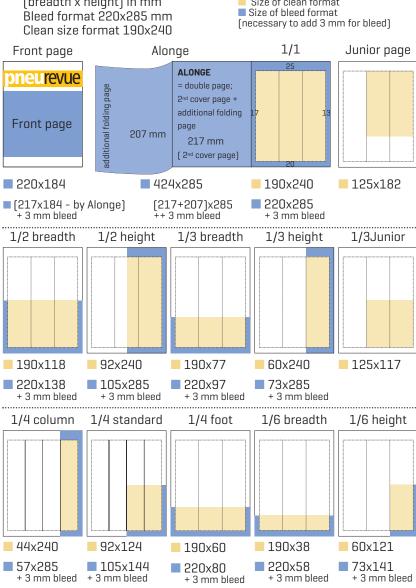

eurevue</u>

# Mediadata 2024

| 2024 Time Schedule |                           |                             |              |  |
|--------------------|---------------------------|-----------------------------|--------------|--|
| Issue No.          | Deadline for<br>ad orders | Deadline for print material | Distribution |  |
| 1/24               | 29.2.                     | 4.3.                        | 14.3.        |  |
| 2/24               | 30.5.                     | 3.6.                        | 13.6.        |  |
| 3/24               | 5.9.                      | 9.9.                        | 19.9.        |  |
| 4/24               | 14.11.                    | 18.11.                      | 28.11.       |  |

# **Advertising formats**

(breadth x height) in mm

Size of clean format





# **Technical conditions for print ads**

### Ready-to-print material:

Standard composite PDF file (Acrobat 8/PDF 1,6; resolution **300 dpi**, colour matching C = 15°  $M = 75^{\circ} Y = 90^{\circ} K = 45^{\circ}$ ), types in curves, colour process CMYK, chemical or digital proof prints recommendable, bleed 3 mm minimum, ICC profiles to be switched-off, crop and matching marks 3 mm from crop minimum. Format 1:1 Material for further processing by the

# Images in jpg, tiff, eps, resolution 300 dpi.

Semi-finished material in PDF, Photoshop, Illustrator software, always in curves.

### Please e-mail your print material to:

info@pneurevue.cz

Contact: +420 261 221 953, +420 602 339 089

# General terms for print advertising

Other conditions for advertising are subject to General Condi