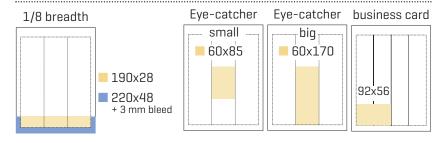

revue</u>

# Mediadata 2024

| 2024 Time Schedule |                           |                             |              |  |
|--------------------|---------------------------|-----------------------------|--------------|--|
| Issue No.          | Deadline for<br>ad orders | Deadline for print material | Distribution |  |
| 1/24               | 29.2.                     | 4.3.                        | 14.3.        |  |
| 2/24               | 30.5.                     | 3.6.                        | 13.6.        |  |
| 3/24               | 5.9.                      | 9.9.                        | 19.9.        |  |
| 4/24               | 14.11.                    | 18.11.                      | 28.11.       |  |

# **Advertising formats**

(breadth x height) in mm

Size of clean format





# **Technical conditions for print ads**

### Ready-to-print material:

Standard composite PDF file (Acrobat 8/PDF 1,6; resolution **300 dpi**, colour matching C = 15°  $M = 75^{\circ} Y = 90^{\circ} K = 45^{\circ}$ ), types in curves, colour process CMYK, chemical or digital proof prints recommendable, bleed 3 mm minimum, ICC profiles to be switched-off, crop and matching marks 3 mm from crop minimum. Format 1:1 Material for further processing by the

# Images in jpg, tiff, eps, resolution 300 dpi.

Semi-finished material in PDF, Photoshop, Illustrator software, always in curves.

### Please e-mail your print material to:

info@pneurevue.cz

Contact: +420 261 221 953, +420 602 339 089

# General terms for print advertising

Other conditions for advertising are subject to General Conditi